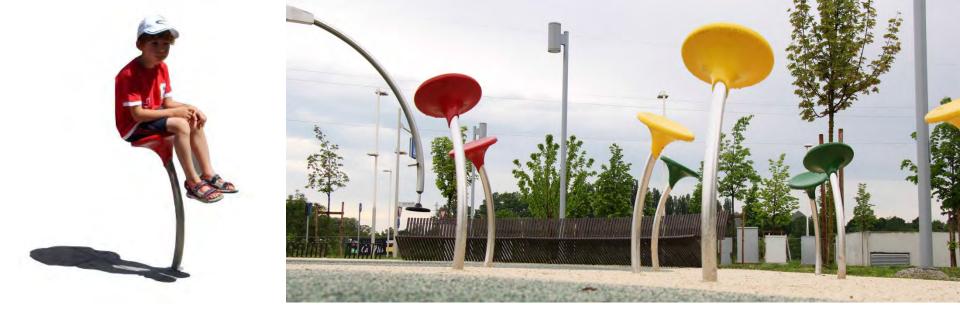

### Trottola: free to sit as you like!

It is available both as seat and rotating game, suitable both for indoor and outdoor use. It distinguishes and qualifies the environment.

## Trottola Seat & Game

Finferlo comes to the rescue for stopovers and informal moments of relaxation.

Its VALUES: correct position of the pelvis, spinal alignment, distribution of weight on the bones, reduced hip flexion.