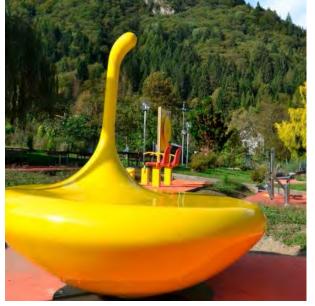

### Trottola: free to sit as you like!

It is available both as seat and rotating game, suitable both for indoor and outdoor use. It distinguishes and qualifies the environment.

## Trottola Seat & Game

Finferlo comes to the rescue for stopovers and informal moments of relaxation.

Its VALUES: correct position of the pelvis, spinal alignment, distribution of weight on the bones, reduced hip flexion.