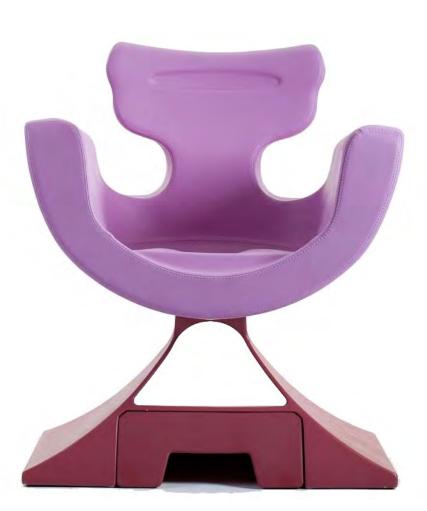

#### The unique chair for brestfeeding

### MEDICAL DEVICE (E

It is the only chair which supports mother and baby in all breastfeeding positions (rugby, cross, cradle and tandem), allowing to nurse twins at the same time. Its unique shape avoids postural pains.

MimmaMà offers a good support to shoulders and arms; the breadth of his armrests and their rounded continuity lets to find the best position for both the mother and child.

A helpful removable footrest guarantees the discharge of the mother's back and her relax during breastfeeding, while a soft pillow welcomes the child when it is very small.

Ergonomic, retardant. fire antibacterial and latex free. MimmaMà public meets all buildings requirements ensuring comfort, functionality and emotionality.

The breastfeeding armchair MimmaMà is a medical device with CE declaration.