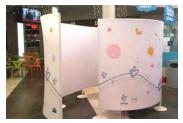

### MimmaMà Point - self-supporting and customizable

STAND MIMMAMA' POINT LXPXH

#### STAND MIMMAMA' POINT LXPXH

C - 295x208x200cm

MMP COD. 80.312 MMP+1 Tavolno+2 MimmaMà S MMP+1 Tavolno+2 MimmaMà L MMP+1 Tavolno+2 MimmaMà N

MMP COD. 80.120

MMP+1 MimmaMà S MMP+1 MimmaMà L MMP+1 MimmaMà N