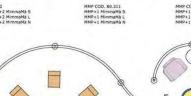

### MimmaMà Point - self-supporting and customizable

STAND MIMMAMA' POINT LXPXH

#### STAND MIMMAMA' POINT LXPXH

C - 295x208x200cm

MMP COD. 80.312 MMP+1 Tavolno+2 MimmaMà S MMP+1 Tavolno+2 MimmaMà L MMP+1 Tavolno+2 MimmaMà N

MMP COD. 80.120

MMP+1 MimmaMà S MMP+1 MimmaMà L MMP+1 MimmaMà N

D - 167x212x200cm

F - 828x265x200cm

MMP COD. 80.319 - Question Mark MMP-11 Tavoline-11 NiDondolino-4 Giano-2 MimmaMà S MMP-1 Tavoline-11 NiDondolino-4 Giano-2 MimmaMà N MMP+1 Tavoline-11 NiDondoline-4 Giano+2 MimmaMà N

E - 130x240x200cm MMP COD. 80.310

G

COD, 80.320

G - 160x180x200cm

N - 240x347x200cm

MMP COD. 80.329 MMP+1 Fasciatolo+2 MimmaMå S MMP+1 Fasciatolo+2 MimmaMå L MMP+1 Fasciatolo+2 MimmaMå N MMP+1 Fasciatoio+1 MimmaMa R2

H - 150x240x200cm COD. 80.330 MMP+1 Tavolino+1 MimmaMà S MMP+1 Tavolino+1 MimmaMà L MMP+1 Tavolino+1 MimmaMà N

M - 220x310x200cm MMP COD. 80.323