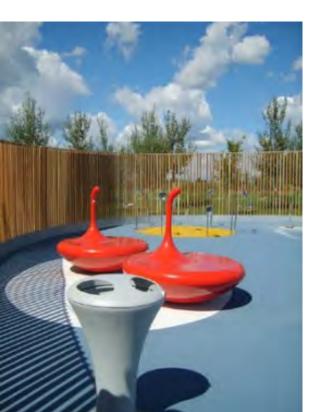

### Trottola: free to sit as you like!

It is available both as seat and rotating game, suitable both for indoor and outdoor use. It distinguishes and qualifies the environment.

## Trottola Seat & Game

Finferlo comes to the rescue for stopovers and informal moments of relaxation.

Its VALUES: correct position of the pelvis, spinal alignment, distribution of weight on the bones, reduced hip flexion.