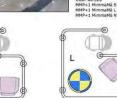

#### STAND MIMMAMA' POINT LXPXH

C - 295x208x200cm

MMP COD. 80.312 MMP+1 Tavolno+2 MimmaMà S MMP+1 Tavolno+2 MimmaMà L MMP+1 Tavolno+2 MimmaMà N

MMP COD. 80.120

MMP+1 MimmaMà S MMP+1 MimmaMà L MMP+1 MimmaMà N

D - 167x212x200cm

F - 828x265x200cm

MMP COD. 80.319 - Question Mark MMP-11 Tavoline-11 NiDondolino-4 Giano-2 MimmaMà S MMP-1 Tavoline-11 NiDondolino-4 Giano-2 MimmaMà N MMP+1 Tavoline-11 NiDondoline-4 Giano+2 MimmaMà N

E - 130x240x200cm MMP COD. 80.310

G

COD, 80.320

G - 160x180x200cm

N - 240x347x200cm

MMP COD. 80.329 MMP+1 Fasciatolo+2 MimmaMå S MMP+1 Fasciatolo+2 MimmaMå L MMP+1 Fasciatolo+2 MimmaMå N MMP+1 Fasciatoio+1 MimmaMa R2

H - 150x240x200cm COD. 80.330 MMP+1 Tavolino+1 MimmaMà S MMP+1 Tavolino+1 MimmaMà L MMP+1 Tavolino+1 MimmaMà N

M - 220x310x200cm MMP COD. 80.323