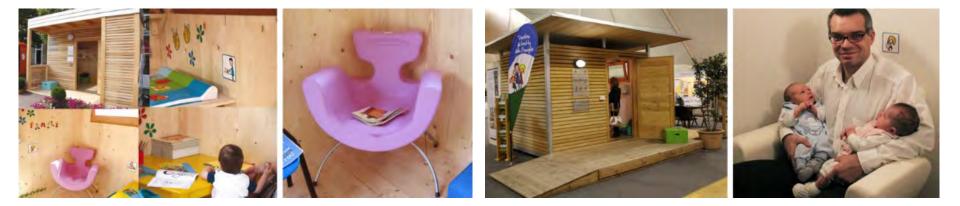

## MimmaMà Point - OUTDOOR: eco lodges

### PARENTS' LITTLE HOME : for nursing babies

Pu.Si.Co. the washbasin-changing table, warm and silky to the touch, is shaped to enrich the functionality and facilitate its cleaning. A baby WC and a washbasin complete the baby toilet.