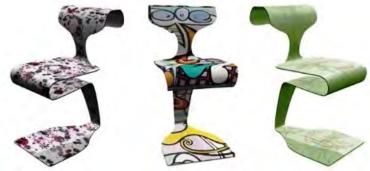

## MimmaMà®

#### The unique chair for brestfeeding

### MEDICAL DEVICE (E

It is the only chair which supports mother and baby in all breastfeeding positions (rugby, cross, cradle and tandem), allowing to nurse twins at the same time. Its unique shape avoids postural pains.

MimmaMà offers a good support to shoulders and arms; the breadth of his armrests and their rounded continuity lets to find the best position for both the mother and child.

A helpful removable footrest guarantees the discharge of the mother's back and her relax during breastfeeding, while a soft pillow welcomes the child when it is very small.

Ergonomic, retardant. fire antibacterial and latex free. MimmaMà public meets all buildings requirements ensuring comfort, functionality and emotionality.

The breastfeeding armchair MimmaMà is a medical device with CE declaration.