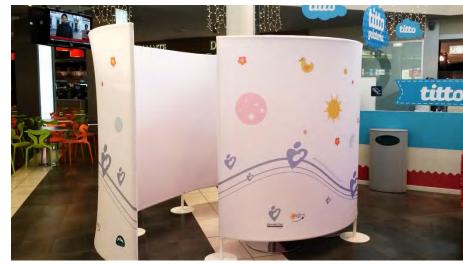

### MimmaMà Point - emotional family lounges

SIGN ON: digital illustrations made on customer's request to enrich of emotion Mother&Baby's areas.

Printed on PVC with a high adhesive tack, stabilized in time, and protected with a transparent UV film, they are non-toxic, fire retardant, antibacterial, easy to clean with detergent and non-abrasive sponges.

## MimmaMà Point - OUTDOOR: eco lodges