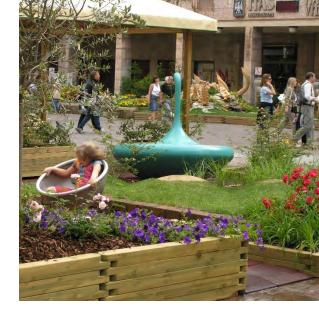

### Trottola: free to sit as you like!

It is available both as seat and rotating game, suitable both for indoor and outdoor use. It distinguishes and qualifies the environment.

## Trottola Seat & Game

Finferlo comes to the rescue for stopovers and informal moments of relaxation.

Its VALUES: correct position of the pelvis, spinal alignment, distribution of weight on the bones, reduced hip flexion.