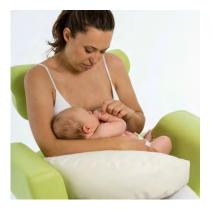

MimmaMà offers a good support to shoulders and arms; the breadth of his armrests and their rounded continuity lets to find the best position for both the mother and child.

A helpful removable footrest guarantees the discharge of the mother's back and her relax during breastfeeding, while a soft pillow welcomes the child when it is very small.

Ergonomic, retardant. fire antibacterial and latex free. MimmaMà public meets all buildings requirements ensuring comfort, functionality and emotionality.

The breastfeeding armchair MimmaMà is a medical device with CE declaration.