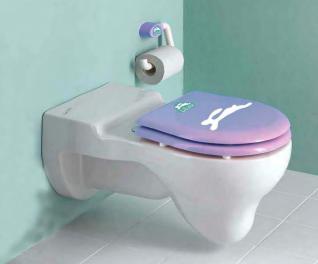

### PARENTS' LITTLE HOME : for nursing babies

Pu.Si.Co. the washbasin-changing table, warm and silky to the touch, is shaped to enrich the functionality and facilitate its cleaning. A baby WC and a washbasin complete the baby toilet.

We suggest to equip an accessible place for both mother and father.

Pu.Si.Co & Family Toilet

NiDondolo is a game for All: accessible to children and adults, including those with physical, cognitive or sensory limitations. It facilitates the natural socialization and the free integration.