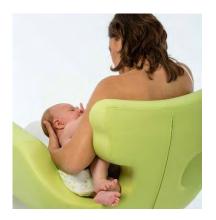

#### The unique chair for brestfeeding

### MEDICAL DEVICE (E

It is the only chair which supports mother and baby in all breastfeeding positions (rugby, cross, cradle and tandem), allowing to nurse twins at the same time. Its unique shape avoids postural pains.

MimmaMà offers a good support to shoulders and arms; the breadth of his armrests and their rounded continuity lets to find the best position for both the mother and child.

A helpful removable footrest guarantees the discharge of the mother's back and her relax during breastfeeding, while a soft pillow welcomes the child when it is very small.