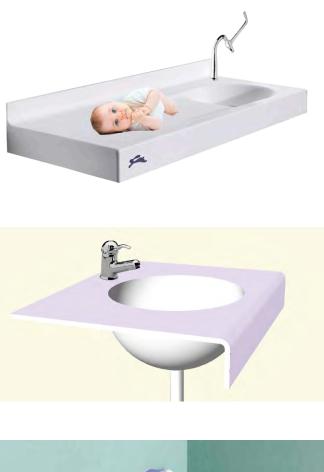

### PARENTS' LITTLE HOME : for nursing babies

Pu.Si.Co. the washbasin-changing table, warm and silky to the touch, is shaped to enrich the functionality and facilitate its cleaning. A baby WC and a washbasin complete the baby toilet.

We suggest to equip an accessible place for both mother and father.

Pu.Si.Co & Family Toilet

NiDondolo is a game for All: accessible to children and adults, including those with physical, cognitive or sensory limitations. It facilitates the natural socialization and the free integration.