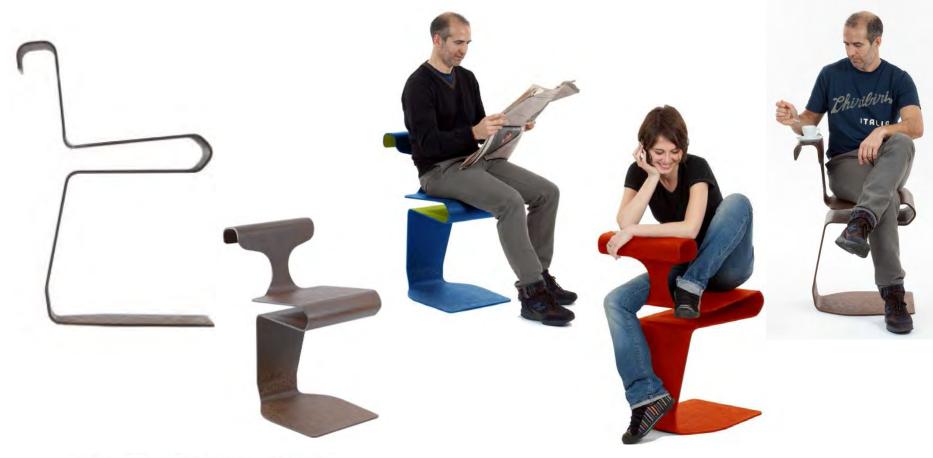

Giano is the ergonomic seat to sit on at 360° and work in an organized way. Comfortable, flexible and functional: your bag on its base and your books and tablet under its seat, to have every thing under control.