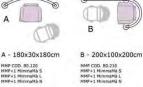

### MimmaMà Point - self-supporting and customizable

STAND MIMMAMA' POINT LXPXH

#### STAND MIMMAMA' POINT LXPXH

C - 295x208x200cm

MMP COD. 80.312 MMP+1 Tavolno+2 MimmaMà S MMP+1 Tavolno+2 MimmaMà L MMP+1 Tavolno+2 MimmaMà N

MMP COD. 80.120

MMP+1 MimmaMà S MMP+1 MimmaMà L MMP+1 MimmaMà N