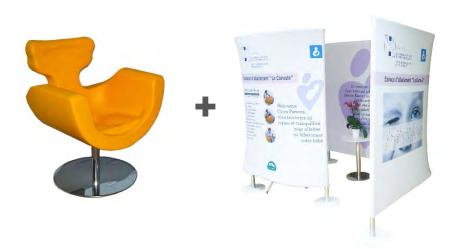

#### The unique chair for brestfeeding

### MEDICAL DEVICE (E

It is the only chair which supports mother and baby in all breastfeeding positions (rugby, cross, cradle and tandem), allowing to nurse twins at the same time. Its unique shape avoids postural pains.

MimmaMà offers a good support to shoulders and arms; the breadth of his armrests and their rounded continuity lets to find the best position for both the mother and child.

A helpful removable footrest guarantees the discharge of the mother's back and her relax during breastfeeding, while a soft pillow welcomes the child when it is very small.

### MimmaMà Point - self-supporting and customizable

STAND MIMMAMA' POINT LXPXH