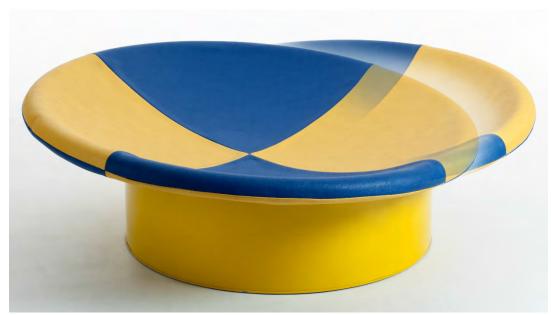

### MimmaMà Point - self-supporting and customizable

STAND MIMMAMA' POINT LXPXH

#### STAND MIMMAMA' POINT LXPXH

C - 295x208x200cm

MMP COD. 80.312 MMP+1 Tavolno+2 MimmaMà S MMP+1 Tavolno+2 MimmaMà L MMP+1 Tavolno+2 MimmaMà N

MMP COD. 80.120

MMP+1 MimmaMà S MMP+1 MimmaMà L MMP+1 MimmaMà N