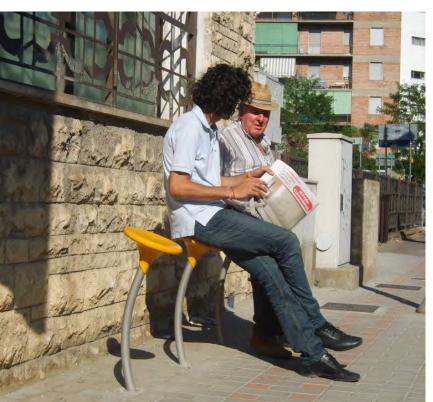

## Trottola Seat & Game

Finferlo comes to the rescue for stopovers and informal moments of relaxation.

Its VALUES: correct position of the pelvis, spinal alignment, distribution of weight on the bones, reduced hip flexion.