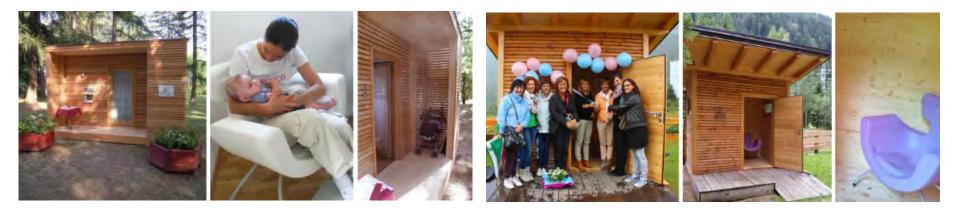

## MimmaMà Point - OUTDOOR: eco lodges

### PARENTS' LITTLE HOME : for nursing babies

Pu.Si.Co. the washbasin-changing table, warm and silky to the touch, is shaped to enrich the functionality and facilitate its cleaning. A baby WC and a washbasin complete the baby toilet.