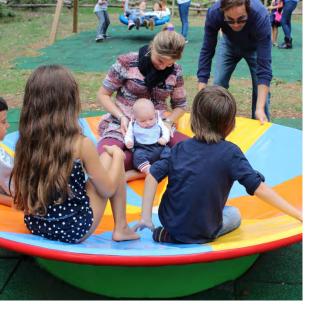

We suggest to equip an accessible place for both mother and father.

Pu.Si.Co & Family Toilet

NiDondolo is a game for All: accessible to children and adults, including those with physical, cognitive or sensory limitations. It facilitates the natural socialization and the free integration.

NiDondolo Inclusive Game for All