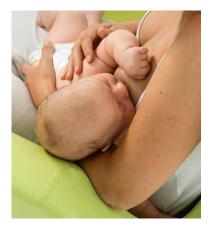

### MEDICAL DEVICE (E

It is the only chair which supports mother and baby in all breastfeeding positions (rugby, cross, cradle and tandem), allowing to nurse twins at the same time. Its unique shape avoids postural pains.

MimmaMà offers a good support to shoulders and arms; the breadth of his armrests and their rounded continuity lets to find the best position for both the mother and child.

A helpful removable footrest guarantees the discharge of the mother's back and her relax during breastfeeding, while a soft pillow welcomes the child when it is very small.