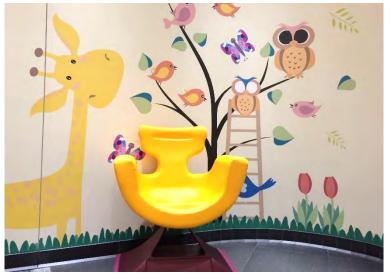

### MimmaMà Point - emotional family lounges

SIGN ON: digital illustrations made on customer's request to enrich of emotion Mother&Baby's areas.

Printed on PVC with a high adhesive tack, stabilized in time, and protected with a transparent UV film, they are non-toxic, fire retardant, antibacterial, easy to clean with detergent and non-abrasive sponges.

We suggest to equip an accessible place for both mother and father.

Pu.Si.Co & Family Toilet

NiDondolo is a game for All: accessible to children and adults, including those with physical, cognitive or sensory limitations. It facilitates the natural socialization and the free integration.

NiDondolo Inclusive Game for All