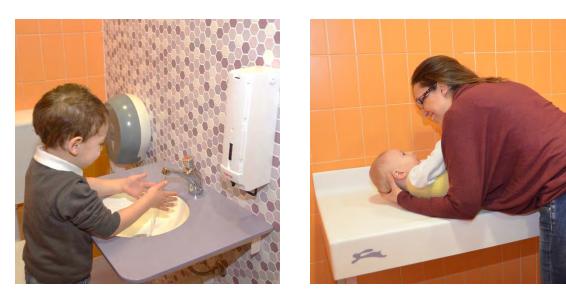

### PARENTS' LITTLE HOME : for nursing babies

Pu.Si.Co. the washbasin-changing table, warm and silky to the touch, is shaped to enrich the functionality and facilitate its cleaning. A baby WC and a washbasin complete the baby toilet.

We suggest to equip an accessible place for both mother and father.

Pu.Si.Co & Family Toilet

NiDondolo is a game for All: accessible to children and adults, including those with physical, cognitive or sensory limitations. It facilitates the natural socialization and the free integration.