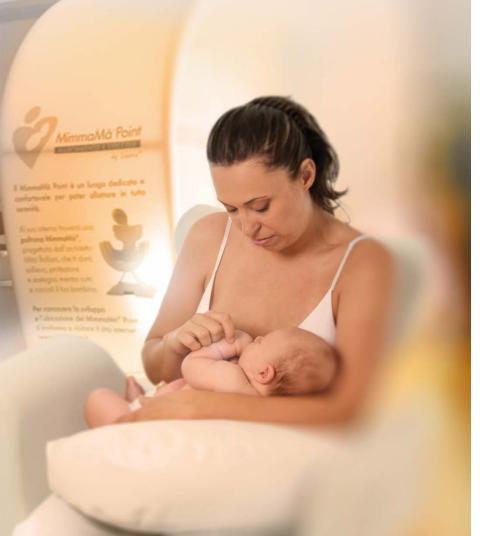

# A WORTHY space for a relationship that lasts a lifetime:

intimate, functional, clean, placed in every daily space where mothers live, act and breastfeed if they need.

The unique chair for brestfeeding

It is the only chair which supports mother and baby in all breastfeeding positions (rugby, cross, cradle and tandem), allowing to nurse twins at the same time. Its unique shape avoids postural pains .

MEDICAL DEVICE ( €

MimmaMà offers a good support to shoulders and arms; the breadth of his armrests and their rounded continuity lets to find the best position for both the mother and child.

A helpful removable footrest guarantees the discharge of the mother's back and her relax during breastfeeding, while a soft pillow welcomes the child when it is very small.

Ergonomic, fire retardant, antibacterial and latex free, MimmaMà meets all public buildings requirements ensuring comfort, functionality and emotionality.

The breastfeeding armchair MimmaMà is a medical device with CE declaration.