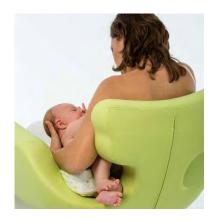

# A WORTHY space for a relationship that lasts a lifetime:

intimate, functional, clean, placed in every daily space where mothers live, act and breastfeed if they need.

The unique chair for brestfeeding

It is the only chair which supports mother and baby in all breastfeeding positions (rugby, cross, cradle and tandem), allowing to nurse twins at the same time. Its unique shape avoids postural pains .

MEDICAL DEVICE ( €

MimmaMà offers a good support to shoulders and arms; the breadth of his armrests and their rounded continuity lets to find the best position for both the mother and child.

A helpful removable footrest guarantees the discharge of the mother's back and her relax during breastfeeding, while a soft pillow welcomes the child when it is very small.