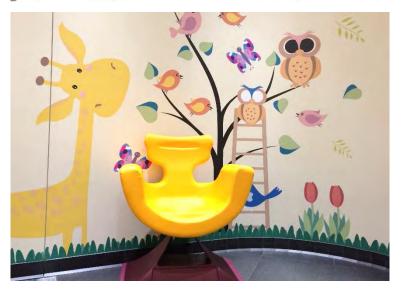

NiDondolo is a game for All: accessible to children and adults, including those with physical, cognitive or sensory limitations. It facilitates the natural socialization and the free integration.

#### NiDondolo Inclusive Game for All