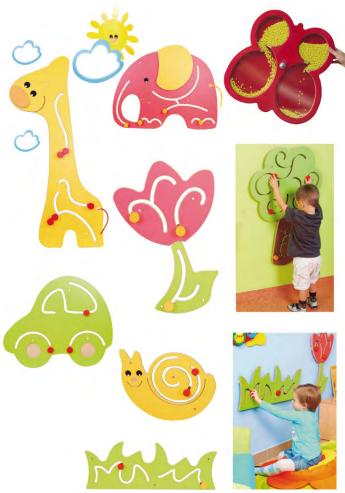

NiDondolo is a game for All: accessible to children and adults, including those with physical, cognitive or sensory limitations. It facilitates the natural socialization and the free integration.

#### NiDondolo Inclusive Game for All