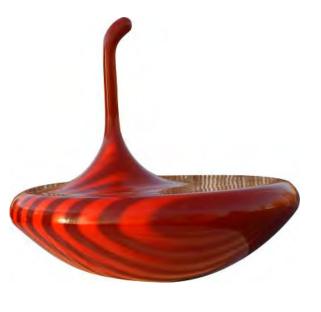

#### Trottola: free to sit as you like!

It is available both as seat and rotating game, suitable both for indoor and outdoor use. It distinguishes and qualifies the environment.

## Trottola Seat & Game

Finferlo comes to the rescue for stopovers and informal moments of relaxation.

Its VALUES: correct position of the pelvis, spinal alignment, distribution of weight on the bones, reduced hip flexion.