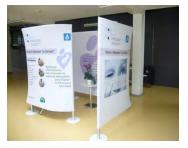

#### MimmaMà Point - emotional family lounges

SIGN ON: digital illustrations made on customer's request to enrich of emotion Mother&Baby's areas.

Printed on PVC with a high adhesive tack, stabilized in time, and protected with a transparent UV film, they are non-toxic, fire retardant, antibacterial, easy to clean with detergent and non-abrasive sponges.