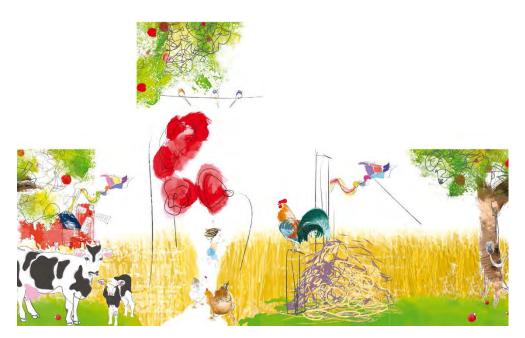

#### MimmaMà Point - self-supporting and customizable

Stand D180 Arco

Stand D150 Spirale

Stand D150 Chiocciola

Customized graphics to highlight your efforts, the value of the service and the contribution of possible sponsors.

#### MimmaMà Point - emotional family lounges

SIGN ON: digital illustrations made on customer's request to enrich of emotion Mother&Baby's areas.

Printed on PVC with a high adhesive tack, stabilized in time, and protected with a transparent UV film, they are non-toxic, fire retardant, antibacterial, easy to clean with detergent and non-abrasive sponges.