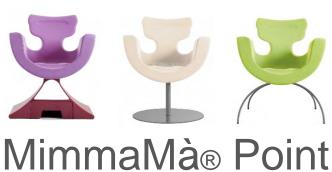

#### MimmaMà Point - self-supporting and customizable

Stand D180 Arco

Stand D150 Spirale

Stand D150 Chiocciola

Customized graphics to highlight your efforts, the value of the service and the contribution of possible sponsors.