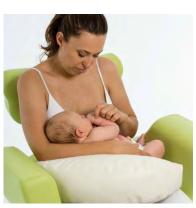

# A WORTHY space for a relationship that lasts a lifetime:

intimate, functional, clean, placed in every daily space where mothers live, act and breastfeed if they need.

The unique chair for brestfeeding

It is the only chair which supports mother and baby in all breastfeeding positions (rugby, cross, cradle and tandem), allowing to nurse twins at the same time. Its unique shape avoids postural pains .

MEDICAL DEVICE ( €

MimmaMà offers a good support to shoulders and arms; the breadth of his armrests and their rounded continuity lets to find the best position for both the mother and child.

A helpful removable footrest guarantees the discharge of the mother's back and her relax during breastfeeding, while a soft pillow welcomes the child when it is very small.