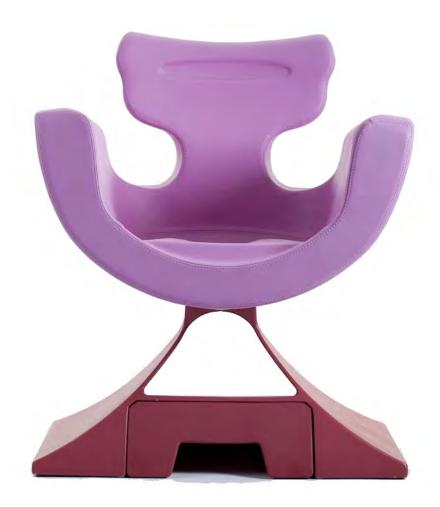

# A WORTHY space for a relationship that lasts a lifetime:

intimate, functional, clean, placed in every daily space where mothers live, act and breastfeed if they need.

The unique chair for brestfeeding

It is the only chair which supports mother and baby in all breastfeeding positions (rugby, cross, cradle and tandem), allowing to nurse twins at the same time. Its unique shape avoids postural pains .

MEDICAL DEVICE ( €

MimmaMà offers a good support to shoulders and arms; the breadth of his armrests and their rounded continuity lets to find the best position for both the mother and child.

A helpful removable footrest guarantees the discharge of the mother's back and her relax during breastfeeding, while a soft pillow welcomes the child when it is very small.

Ergonomic, fire retardant, antibacterial and latex free, MimmaMà meets all public buildings requirements ensuring comfort, functionality and emotionality.

The breastfeeding armchair MimmaMà is a medical device with CE declaration.