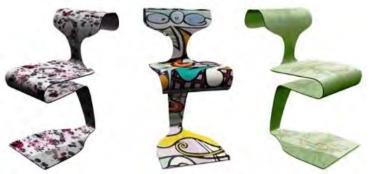

# A WORTHY space for a relationship that lasts a lifetime:

intimate, functional, clean, placed in every daily space where mothers live, act and breastfeed if they need.

The unique chair for brestfeeding

It is the only chair which supports mother and baby in all breastfeeding positions (rugby, cross, cradle and tandem), allowing to nurse twins at the same time. Its unique shape avoids postural pains .

MEDICAL DEVICE ( €

MimmaMà offers a good support to shoulders and arms; the breadth of his armrests and their rounded continuity lets to find the best position for both the mother and child.

A helpful removable footrest guarantees the discharge of the mother's back and her relax during breastfeeding, while a soft pillow welcomes the child when it is very small.

Ergonomic, fire retardant, antibacterial and latex free, MimmaMà meets all public buildings requirements ensuring comfort, functionality and emotionality.

The breastfeeding armchair MimmaMà is a medical device with CE declaration.