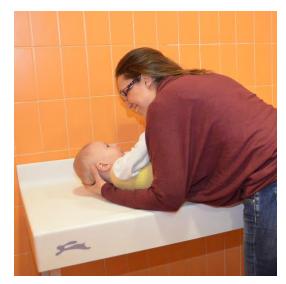

Pu.Si.Co. the washbasin-changing table, warm and silky to the touch, is shaped to enrich the functionality and facilitate its cleaning. A baby WC and a washbasin complete the baby toilet.

We suggest to equip an accessible place for both mother and father.