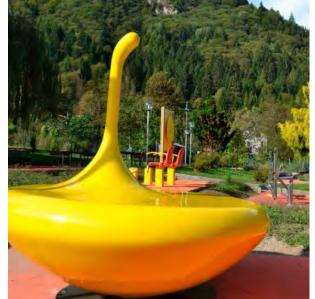

#### Trottola: free to sit as you like!

It is available both as seat and rotating game, suitable both for indoor and outdoor use. It distinguishes and qualifies the environment.

## Trottola Seat & Game

Finferlo comes to the rescue for stopovers and informal moments of relaxation.

Its VALUES: correct position of the pelvis, spinal alignment, distribution of weight on the bones, reduced hip flexion.