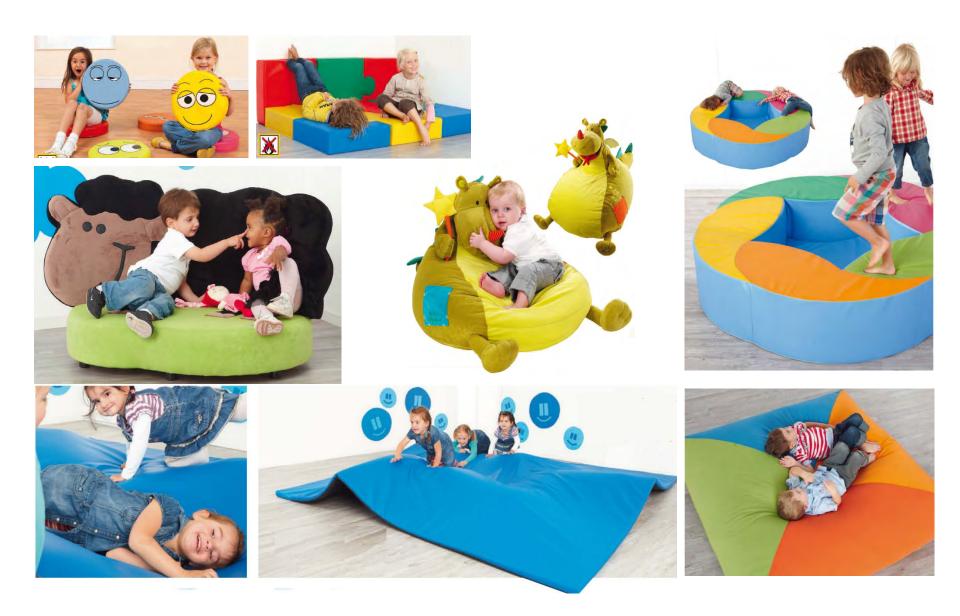

customer's request to enrich of emotion Mother&Baby's areas.

Printed on PVC with a high adhesive tack, stabilized in time, and protected with a transparent UV film, they are non-toxic, fire retardant, antibacterial, easy to clean with detergent and non-abrasive sponges.













Pu.Si.Co. the washbasin-changing table, warm and silky to the touch, is shaped to enrich the functionality and facilitate its cleaning. A baby WC and a washbasin complete the baby toilet.

We suggest to equip an accessible place for both mother and father.













NiDondolo is a game for All: accessible to children and adults, including those with physical, cognitive or sensory limitations. It facilitates the natural socialization and the free integration.

#### NiDondolo Inclusive Game for All











# Padded Games





# Padded Games











#### Trottola: free to sit as you like!

It is available both as seat and rotating game, suitable both for indoor and outdoor use. It distinguishes and qualifies the environment.

## Trottola Seat & Game









Finferlo comes to the rescue for stopovers and informal moments of relaxation.

Its VALUES: correct position of the pelvis, spinal alignment, distribution of weight on the bones, reduced hip flexion.

## Finferlo Ischial Seat Fura







Giano is the ergonomic seat to sit on at 360° and work in an organized way. Comfortable, flexible and functional: your bag on its base and your books and tablet under its seat, to have every thing under control.

Giano Seat at 360°



All LEURA's products have the "Designed for YOU&ALL" label because