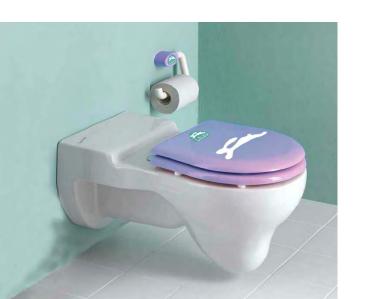

# What do children need?

- cozy and intimate spaces for breastfeeding;
- toilets on their size, to learn autonomy;
- inclusive, free, socializing games;
- stimulating and fun atmosphere.

Pu.Si.Co. the washbasin-changing table, warm and silky to the touch, is shaped to enrich the functionality and facilitate its cleaning. A baby WC and a washbasin complete the baby toilet.

We suggest to equip an accessible place for both mother and father.