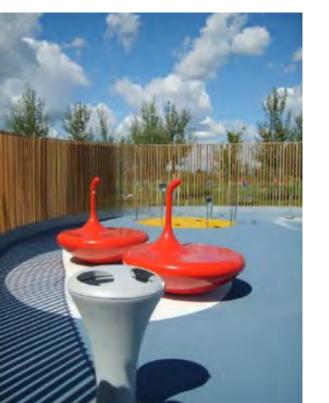

#### Trottola: free to sit as you like!

It is available both as seat and rotating game, suitable both for indoor and outdoor use. It distinguishes and qualifies the environment.

## Trottola Seat & Game

Finferlo comes to the rescue for stopovers and informal moments of relaxation.

Its VALUES: correct position of the pelvis, spinal alignment, distribution of weight on the bones, reduced hip flexion.