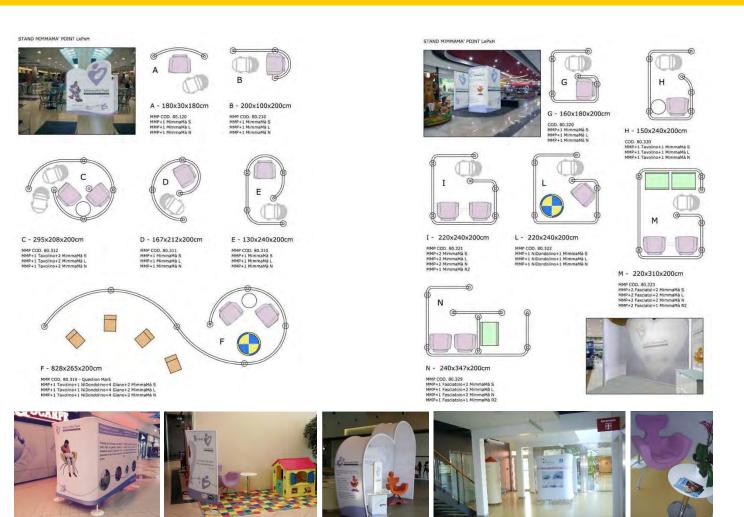

#### MimmaMà Point - self-supporting and customizable

Stand D180 Arco

Stand D150 Spirale

Stand D150 Chiocciola

Customized graphics to highlight your efforts, the value of the service and the contribution of possible sponsors.