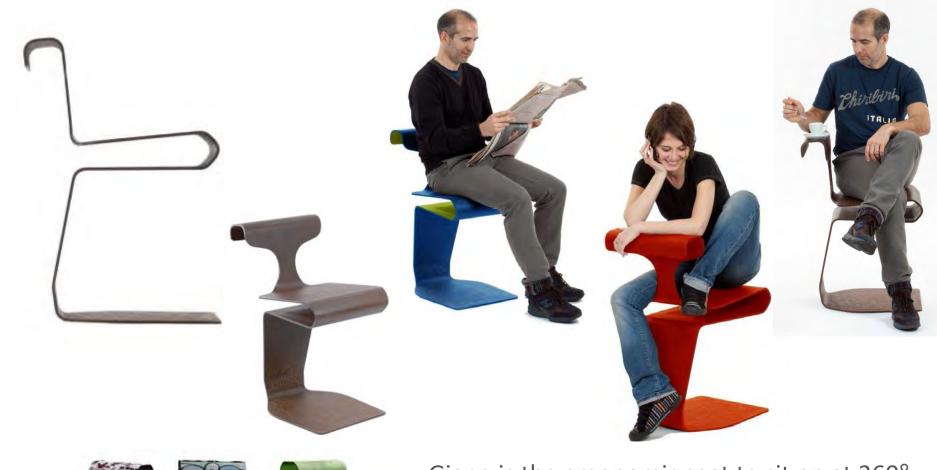

## Finferlo Ischial Seat Fura

Giano is the ergonomic seat to sit on at 360° and work in an organized way. Comfortable, flexible and functional: your bag on its base and your books and tablet under its seat, to have every thing under control.

Giano Seat at 360°

All LEURA's products have the "Designed for YOU&ALL" label because they are on a human scale and improve people daily life.

"Designed for You & All" label distinguishes products, services and activities at a highperformance value, human scaled, for a friendly environment which respects Civil and Social Rights, assuring People's Autonomy and Safety.