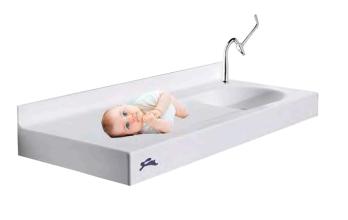

Pu.Si.Co. the washbasin-changing table, warm and silky to the touch, is shaped to enrich the functionality and facilitate its cleaning. A baby WC and a washbasin complete the baby toilet.

We suggest to equip an accessible place for both mother and father.