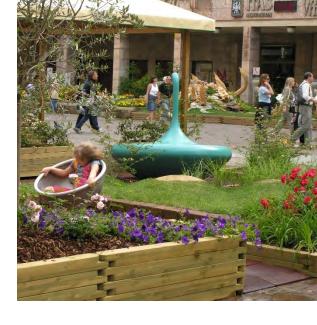

#### Trottola: free to sit as you like!

It is available both as seat and rotating game, suitable both for indoor and outdoor use. It distinguishes and qualifies the environment.

## Trottola Seat & Game

Finferlo comes to the rescue for stopovers and informal moments of relaxation.

Its VALUES: correct position of the pelvis, spinal alignment, distribution of weight on the bones, reduced hip flexion.