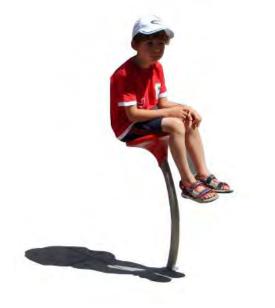

#### Trottola: free to sit as you like!

It is available both as seat and rotating game, suitable both for indoor and outdoor use. It distinguishes and qualifies the environment.

## Trottola Seat & Game

Finferlo comes to the rescue for stopovers and informal moments of relaxation.

Its VALUES: correct position of the pelvis, spinal alignment, distribution of weight on the bones, reduced hip flexion.