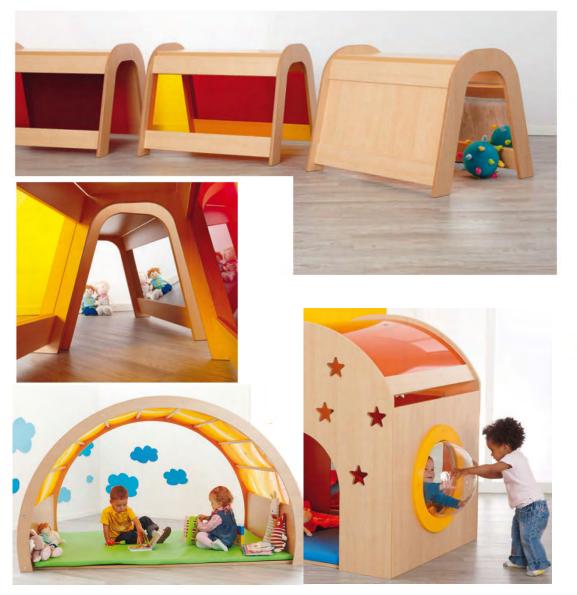

ade on customer's request to enrich of emotion Mother&Baby's areas.

Printed on PVC with a high adhesive tack, stabilized in time, and protected with a transparent UV film, they are non-toxic, fire retardant, antibacterial, easy to clean with detergent and non-abrasive sponges.













Pu.Si.Co. the washbasin-changing table, warm and silky to the touch, is shaped to enrich the functionality and facilitate its cleaning. A baby WC and a washbasin complete the baby toilet.

We suggest to equip an accessible place for both mother and father.













NiDondolo is a game for All: accessible to children and adults, including those with physical, cognitive or sensory limitations. It facilitates the natural socialization and the free integration.

#### NiDondolo Inclusive Game for All











# Padded Games





# Padded Games











#### Trottola: free to sit as you like!

It is available both as seat and rotating game, suitable both for indoor and outdoor use. It distinguishes and qualifies the environment.

## Trottola Seat & Game









Finferlo comes to the rescue for stopovers and informal moments of relaxation.

Its VALUES: correct position of the pelvis, spinal alignment, distribution of weight on the bones, reduced hip flexion.

## Finferlo Ischial Seat Fura







Giano is the ergonomic seat to sit on at 360° and work in an organized way. Comfortable, flexible and functional: your bag on its base and your books and tablet under its seat, to have every thing under control.

Giano Seat at 360°



All LEURA's products have the "Designed for YOU&ALL" label b