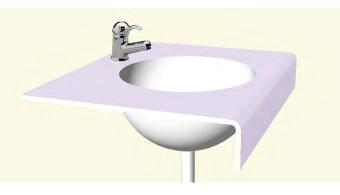

Pu.Si.Co. the washbasin-changing table, warm and silky to the touch, is shaped to enrich the functionality and facilitate its cleaning. A baby WC and a washbasin complete the baby toilet.

We suggest to equip an accessible place for both mother and father.