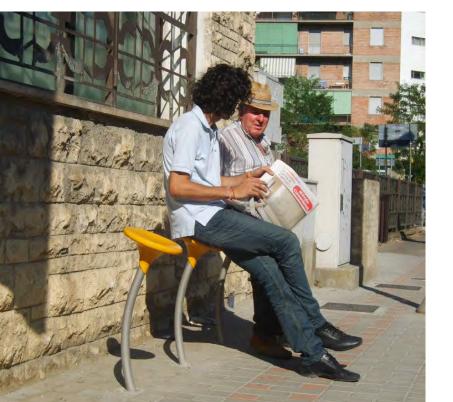

## Trottola Seat & Game

Finferlo comes to the rescue for stopovers and informal moments of relaxation.

Its VALUES: correct position of the pelvis, spinal alignment, distribution of weight on the bones, reduced hip flexion.

## Finferlo Ischial Seat Fura

Giano is the ergonomic seat to sit on at 360° and work in an organized way. Comfortable, flexible and functional: your bag on its base and your books and tablet under its seat, to have every thing under control.