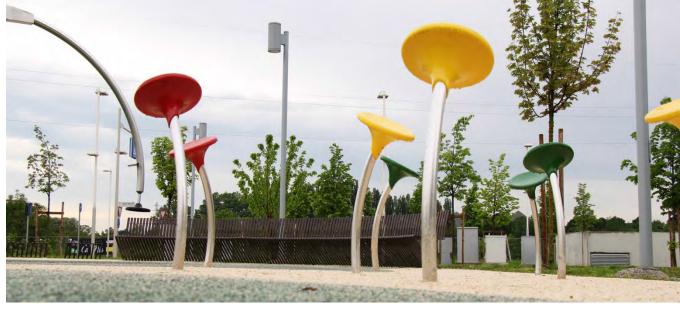

#### Trottola: free to sit as you like!

It is available both as seat and rotating game, suitable both for indoor and outdoor use. It distinguishes and qualifies the environment.

## Trottola Seat & Game

Finferlo comes to the rescue for stopovers and informal moments of relaxation.

Its VALUES: correct position of the pelvis, spinal alignment, distribution of weight on the bones, reduced hip flexion.