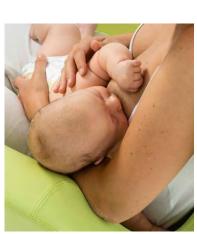

# A WORTHY space for a relationship that lasts a lifetime:

intimate, functional, clean, placed in every daily space where mothers live, act and breastfeed if they need.

The unique chair for brestfeeding

It is the only chair which supports mother and baby in all breastfeeding positions (rugby, cross, cradle and tandem), allowing to nurse twins at the same time. Its unique shape avoids postural pains .

MEDICAL DEVICE ( €

MimmaMà offers a good support to shoulders and arms; the breadth of his armrests and their rounded continuity lets to find the best position for both the mother and child.

A helpful removable footrest guarantees the discharge of the mother's back and her relax during breastfeeding, while a soft pillow welcomes the child when it is very small.