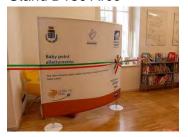

#### MimmaMà Point - self-supporting and customizable

Stand D180 Arco

Stand D150 Spirale

Stand D150 Chiocciola

Customized graphics to highlight your efforts, the value of the service and the contribution of possible sponsors.