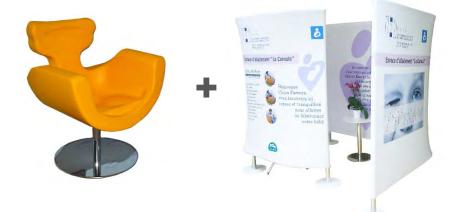

#### MimmaMà Point - self-supporting and customizable

Stand D180 Arco

Stand D150 Spirale

Stand D150 Chiocciola

Customized graphics to highlight your efforts, the value of the service and the contribution of possible sponsors.

#### MimmaMà Point - emotional family lounges

SIGN ON: digital illustrations made on customer's request to enrich of emotion Mother&Baby's areas.

Printed on PVC with a high adhesive tack, stabilized in time, and protected with a transparent UV film, they are non-toxic, fire retardant, antibacterial, easy to clean with detergent and non-abrasive sponges.