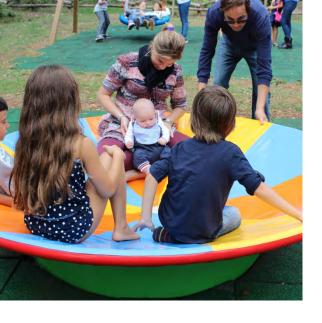

NiDondolo is a game for All: accessible to children and adults, including those with physical, cognitive or sensory limitations. It facilitates the natural socialization and the free integration.

#### NiDondolo Inclusive Game for All