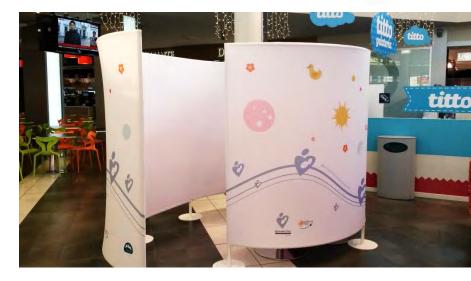

#### MimmaMà Point - self-supporting and customizable

Stand D180 Arco

Stand D150 Spirale

Stand D150 Chiocciola

Customized graphics to highlight your efforts, the value of the service and the contribution of possible sponsors.

#### MimmaMà Point - emotional family lounges

SIGN ON: digital illustrations made on customer's request to enrich of emotion Mother&Baby's areas.

Printed on PVC with a high adhesive tack, stabilized in time, and protected with a transparent UV film, they are non-toxic, fire retardant, antibacterial, easy to clean with detergent and non-abrasive sponges.