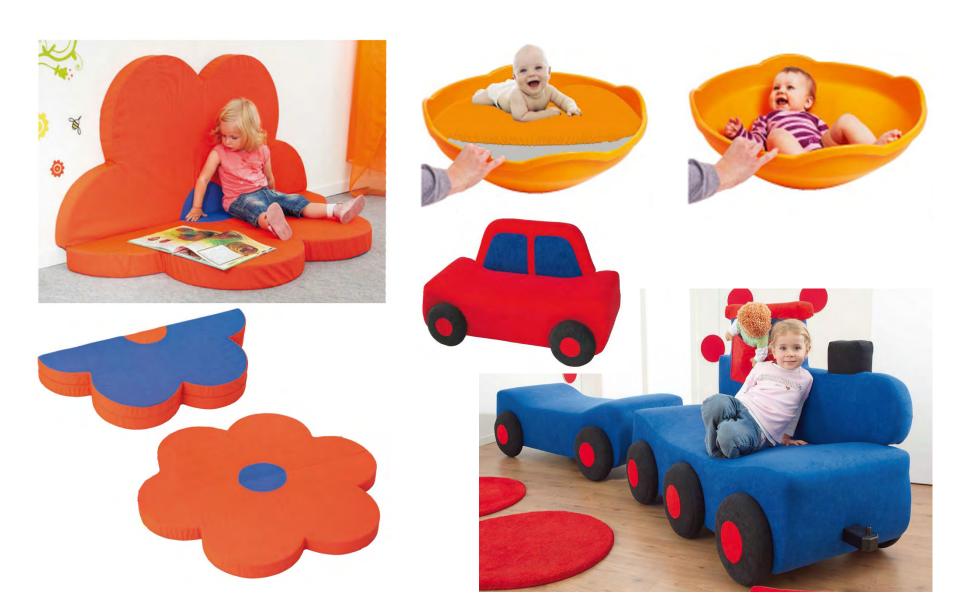

to enrich of emotion Mother&Baby's areas.

Printed on PVC with a high adhesive tack, stabilized in time, and protected with a transparent UV film, they are non-toxic, fire retardant, antibacterial, easy to clean with detergent and non-abrasive sponges.













Pu.Si.Co. the washbasin-changing table, warm and silky to the touch, is shaped to enrich the functionality and facilitate its cleaning. A baby WC and a washbasin complete the baby toilet.

We suggest to equip an accessible place for both mother and father.













NiDondolo is a game for All: accessible to children and adults, including those with physical, cognitive or sensory limitations. It facilitates the natural socialization and the free integration.

#### NiDondolo Inclusive Game for All











# Padded Games





# Padded Games











#### Trottola: free to sit as you like!

It is available both as seat and rotating game, suitable both for indoor and outdoor use. It distinguishes and qualifies the environment.

## Trottola Seat & Game









Finferlo comes to the rescue for stopovers and informal moments of relaxation.

Its VALUES: correct position of the pelvis, spinal alignment, distribution of weight on the bones, reduced hip flexion.

## Finferlo Ischial Seat Fura







Giano is the ergonomic seat to sit on at 360° and work in an organized way. Comfortable, flexible and functional: your bag on its base and your books and tablet under its seat, to have every thing under control.

Giano Seat at 360°



All LEURA's products have the "Designed for YOU&ALL" label because they are on a human